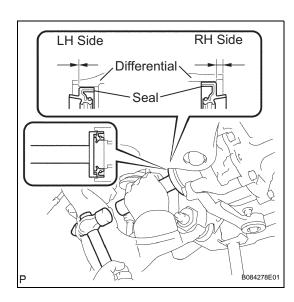

## **INSTALLATION**

HINT:

The procedure described below is for the RH side. Use the same procedure for both the LH and RH sides, unless otherwise specified.

- 1. INSTALL DIFFERENTIAL SIDE GEAR SHAFT OIL SEAL
  - (a) Apply MP grease to 2 new oil seals.
  - (b) Using SST and a hammer, tap in the 2 oil seals. **NOTICE:**

Make sure the LH and RH oil seals are installed in the proper locations.

SST 09550-00032, 09950-70010 (09951-07100) Oil seal depth

| Side    | Oil Seal Depth                         |
|---------|----------------------------------------|
| LH side | -0.45 to 0.45 mm (-0.118 to 0.118 in.) |
| RH side | 4.8 to 5.8 mm (0.189 to 0.229 in.)     |